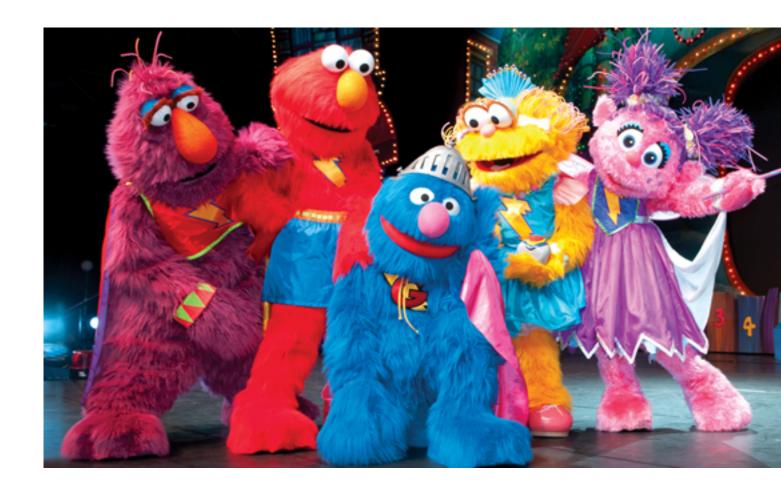

## **Sesame Street Live**

Sesame Street Live roars into Louisville again, with yet another fantastic production at the Brown Theatre!

"Elmo's Super Heroes" is a fun, energetic experience that puts families right in the middle of the action on Sesame Street. ☐ This interactive sensation finds Big Bird, Elmo, Abby, and all of their furry friends on an adventure to help Grover find his lost "super-ness". ☐

Children are entertained through countless musical numbers that have them on their feet and spilling out into the aisleways. In a way that Sesame Street has mastered, they are reminded how exercise, rest, hygeine, and good foods are the key to everyone being their very own super hero!