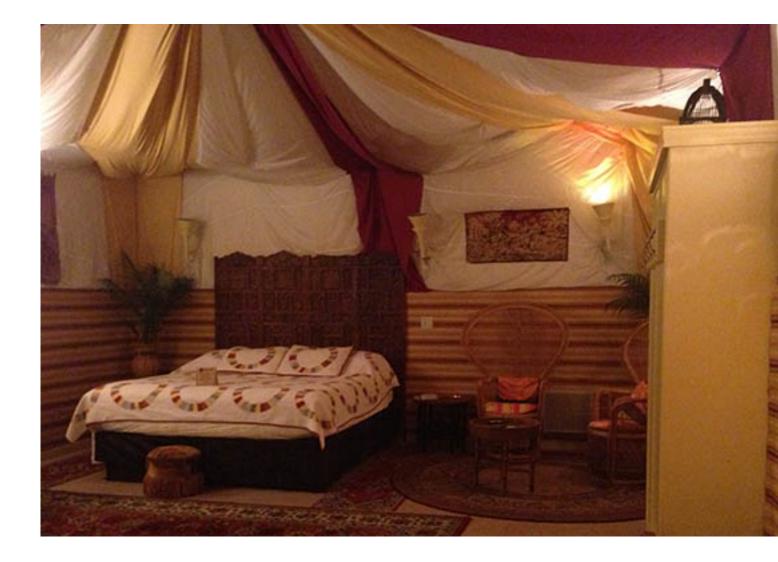

The Aladdin suite is beyond amazing. Silk cloths and tapestries covers walls and ceilings until you can almost hear the pipe music, and you expect one of the beautiful rugs on the ground to scoop you up for a midnight ride.

But it's not all about the decor. Creature comforts fill every corner, including a mini fridge, a microwave, a walk-in cave shower, a GIANT jacuzzi tub, and a large flat screen tv and dvd player. Nope... Aladdin didn't have HBO, either.