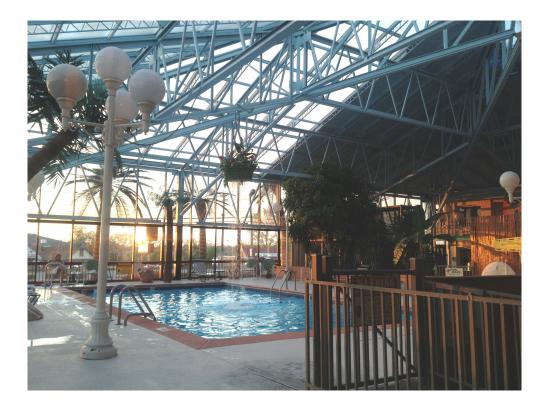

This property also boasts a large indoor pool and gorgeous waterfall hot tub, along with a game room, seating areas, pool and ping pong, and children's climbing tunnels. There is even a Tiki Bar, with great happy hour specials!