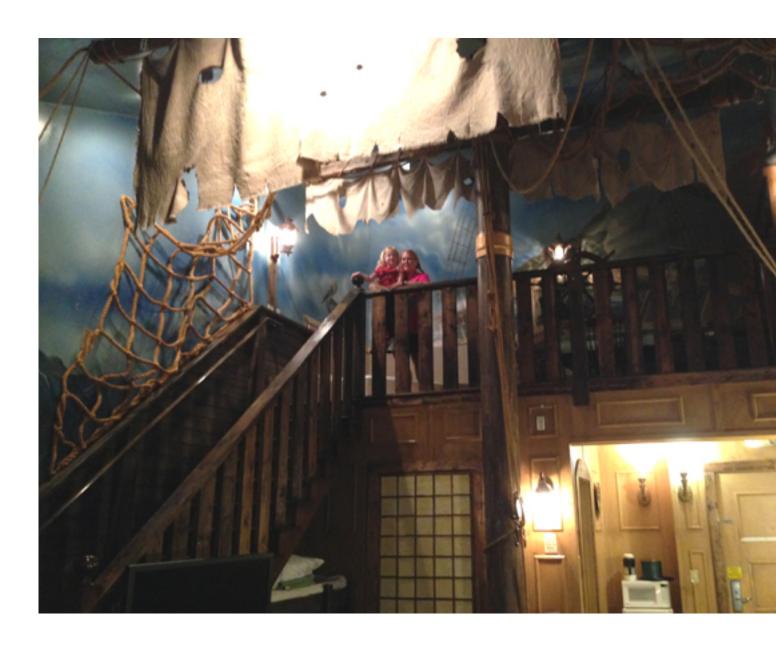

boring hotel room, when you could sleep in a tropical paradise, next to the Statue of Liberty, or even on the deck of a pirate ship?

The Pirate Ship Suite at Wildwood Inn is my absolute favorite!□ (I know... I said that about Aladdin and the Tennessee Cave, but a girl has the right to change her mind!)□ This place is HUGE!□ Decorated like an authentic pirate ship on the high seas, this room is two stories, with a large bathroom with walk-in cave shower and a King bed on the main floor, with a bunk bed tucked under the stairs, which lead up to a giant jacuzzi tub, a dining table, television, and a pull-down full size bed. This is definitely a room for the entire family!