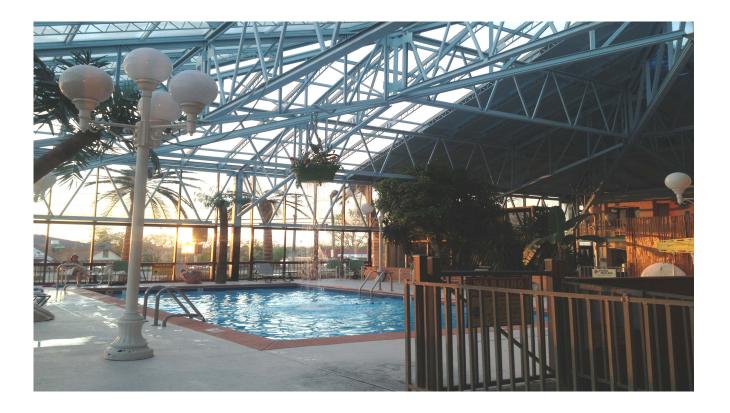

And hence the name, this property also boasts a large indoor pool and hot tub, along with a game room, seating areas, pool and ping pong, and children's climbing tunnels. You could literally spend all day here... that is, if you could talk yourself into leaving the cozy confines of your treehouse or racing themed suite. Don't worry. There are also pool-side rooms for your convenience.