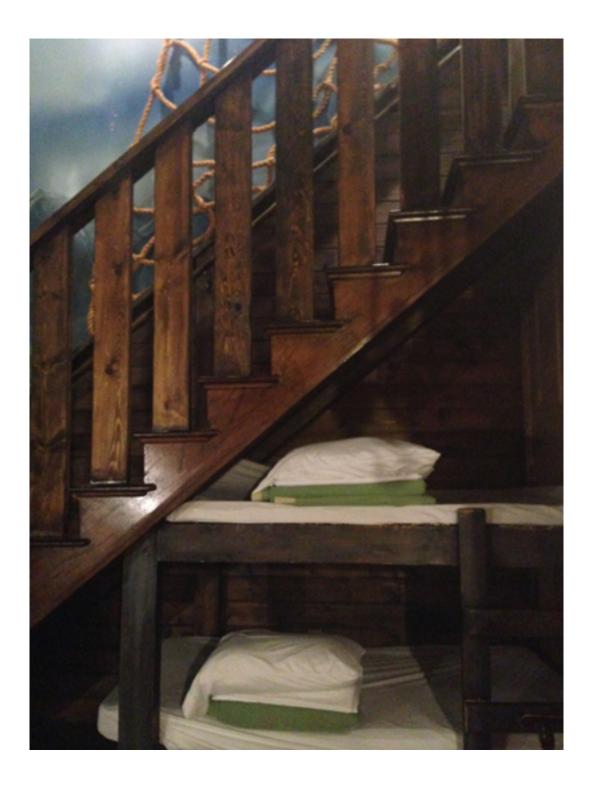

boring hotel room, when you could sleep in a tropical paradise, next to the Statue of Liberty, or even on the deck of a pirate ship?

The Pirate Ship Suite at Wildwood Inn is my absolute favorite!□ (I know... I said that about Aladdin and the Tennessee Cave, but a girl has the right to change her mind!)□ This place is HUGE!□ Decorated like an authentic pirate ship on the high seas, this room is two stories, with a large bathroom with walk-in cave shower and a King bed on the main floor, with a bunk bed tucked under the stairs, which lead up to a giant jacuzzi tub, a dining table, television, and a pull-down full size bed. This is definitely a room for the entire family!